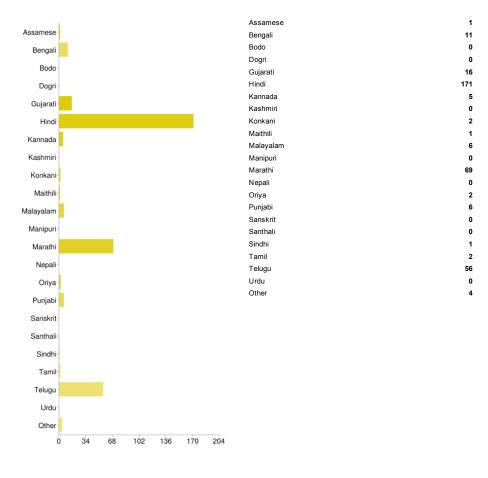

What is your native language?

The remaining questions assume you have some experience with using computers

Tell us how experienced you are with the following software. - Microsoft Excel or OpenOffice equivalent