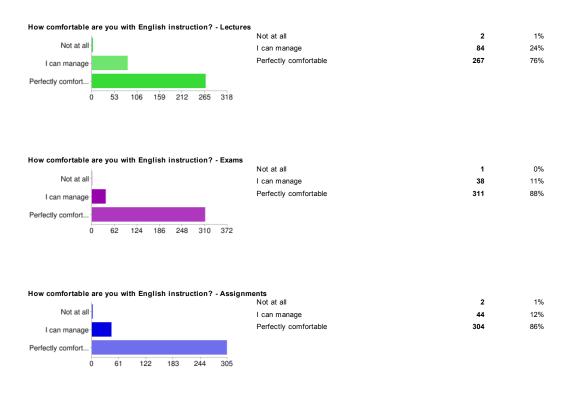

## 353 responses

## Summary See complete responses

## Your full name (first, middle, last)

K.A.Medha nalabrolu moses jai selmon Shubham jain G UDAY KIRAN Smarak Maity Pulkit Agrawal Prajwal Balkrishna Raut Soham Rajesh Phade SAI KUMAR MADEM KOLLA BHARGAV REDDY Narkhede Apurv Ravindra nithin nethipud ...

## Your roll number

 $110070038 \quad 110070047 \quad 110070017 \quad 110070017 \quad 110070049 \quad 110070004 \quad 110070004 \quad 110070005 \quad 110070009 \quad 110070009 \quad 110070009 \quad 110070004 \quad 110070014 \quad 110070018 \quad 110070028 \quad 110070007 \quad 110070007 \quad 110070019 \quad 1100$ 







What is your native language?





The remaining questions assume you have some experience with using computers



Tell us how experienced you are with the following software. - Microsoft Excel or OpenOffice equivalent



Tell us how experienced you are with the following software. - Gnu C++ or other C++ development kits







https://docs.google.com/spreadsheet/gform?key=0...