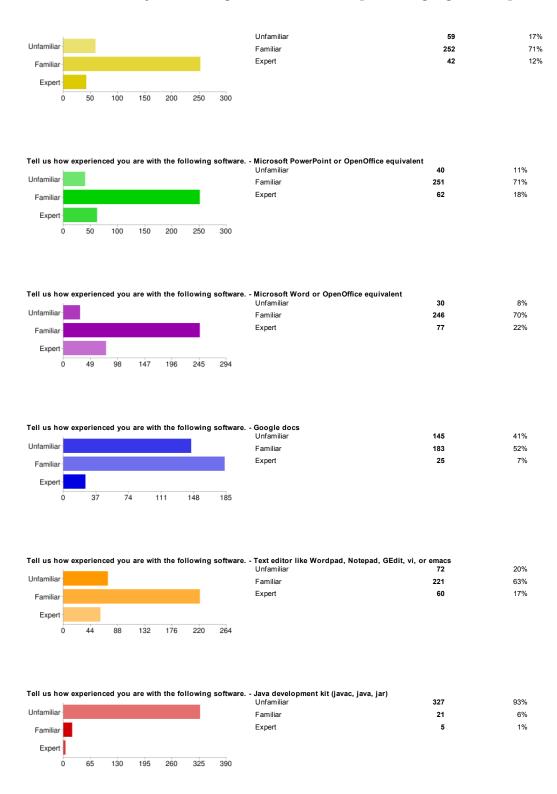

What is your native language?

The remaining questions assume you have some experience with using computers

Tell us how experienced you are with the following software. - Microsoft Excel or OpenOffice equivalent