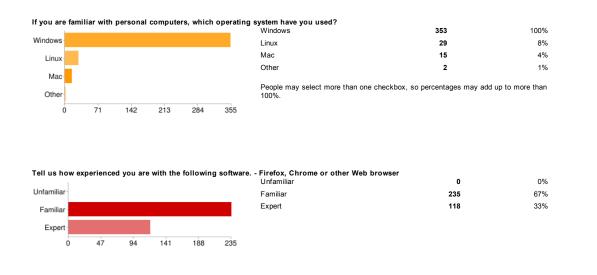

## 353 responses

## Summary See complete responses

## Your full name (first, middle, last)

K.A.Medha nalabrolu moses jai selmon Shubham jain G UDAY KIRAN Smarak Maity Pulkit Agrawal Prajwal Balkrishna Raut Soham Rajesh Phade SAI KUMAR MADEM KOLLA BHARGAV REDDY Narkhede Apurv Ravindra nithin nethipud ...

## Your roll number

 $110070038 \quad 110070047 \quad 110070017 \quad 110070017 \quad 110070049 \quad 110070004 \quad 110070004 \quad 110070005 \quad 110070009 \quad 110070009 \quad 110070009 \quad 110070004 \quad 110070014 \quad 110070018 \quad 110070028 \quad 110070007 \quad 110070007 \quad 110070019 \quad 1100$ 







What is your native language?





The remaining questions assume you have some experience with using computers



Tell us how experienced you are with the following software. - Microsoft Excel or OpenOffice equivalent



Tell us how experienced you are with the following software. - Gnu C++ or other C++ development kits







https://docs.google.com/spreadsheet/gform?key=0...