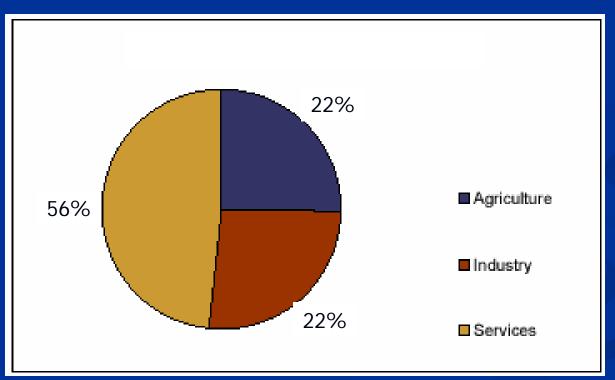

#### Share of Different Sectors in GDP (GDP at factor cost, 1993-94 Prices) Rs. In crores

|         | Agri.  | Industry | Services | Total   | Services% |  |
|---------|--------|----------|----------|---------|-----------|--|
| 1970-71 | 137320 | 46151    | 113438   | 296278  | 38%       |  |
| 1980-81 | 159293 | 70687    | 171148   | 401128  | 43%       |  |
| 1990-91 | 223114 | 150383   | 319374   | 692871  | 46%       |  |
| 2000-01 | 285877 | 263797   | 649011   | 1198685 | 54%       |  |
| 2001-02 | 302054 | 272359   | 691016   | 1265429 | 55%       |  |
| 2002-03 | 292625 | 288266   | 739842   | 1320733 | 56%       |  |

-- RBI, Handbook of Statistics on the Indian Economy