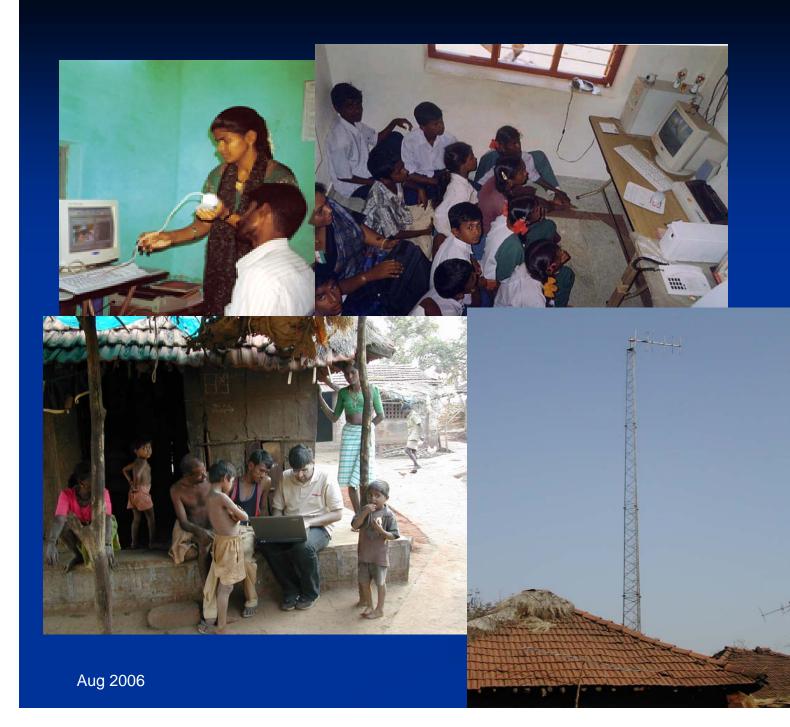

### Village Kiosk

# Village Kiosk

3

# A village kiosk consists of

- Local Entrepreneur
- Equipment
  - Computer
  - Printer
  - Battery backup
  - Web-cam
  - Speakers, Microphone
  - Connectivity
    - Antenna assembly
- Cost of setting up a village Kiosk ~
   Rs.50K to 1L