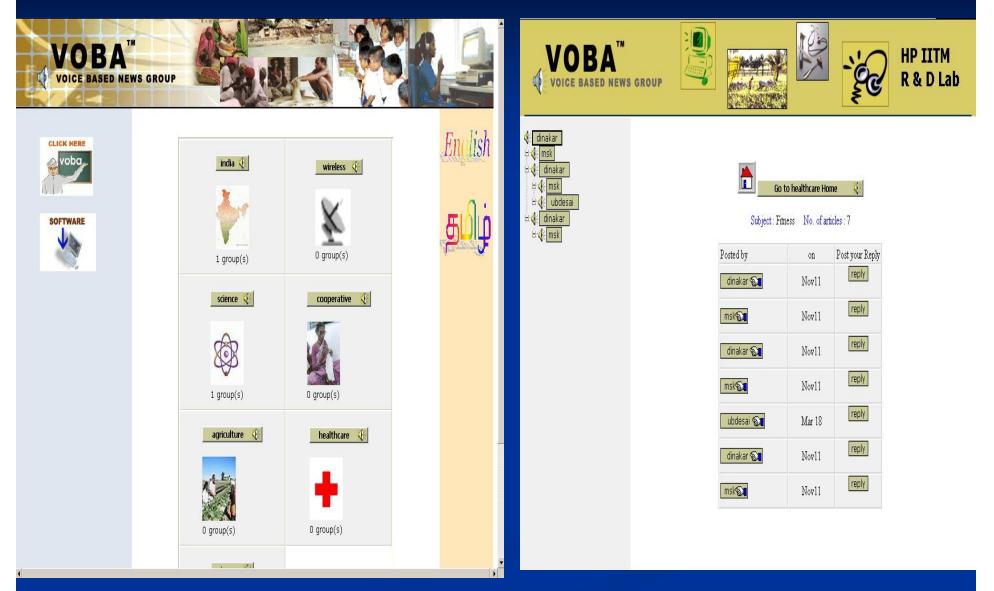

ting ▼                                 |                  |                 |       |           |                 | <ol> <li>Please sit at required<br/>distance.</li> <li>The test is to be taken<br/>first for the right eye with </li> </ol>                                            |
|                                        |                                                           | Click on help for scroll bar                                                                                        |                  |                 | 2 m   |           | Tamil           | Main Menu                                                                                                                                                              |

Aug 2006

#### Voice Based News Group (HP-ITTM)



Aug 2006

#### Project COW: Computers on Wheel



#### Founded by Pingali Raja Rajeswari

- Experimented in Mehboobnagar (close to Hyderbad)
- Computer technology with digital imaging, solar power and wireless connectivity for Internet
- New delivery method Intermediary based mobile motorcycle model.

#### Revenue Distribution at an n-Logue

Village Kiosk in Melur District

| Email/Chat/Video Mail | 15 % |
|-----------------------|------|
| Browsing              | 25 % |
| Govt. Applications    | 10 % |
| DTP                   | 10 % |
| Printing              | 10 % |
| Entertainment         | 10 % |
| Computer Classes      | 20 % |

Avg. monthly revenue for a commercially sustainable rural Kiosk needs to be about Rs.3000 to Rs.3500 (implying that the kiosk owner can pay back the monthly