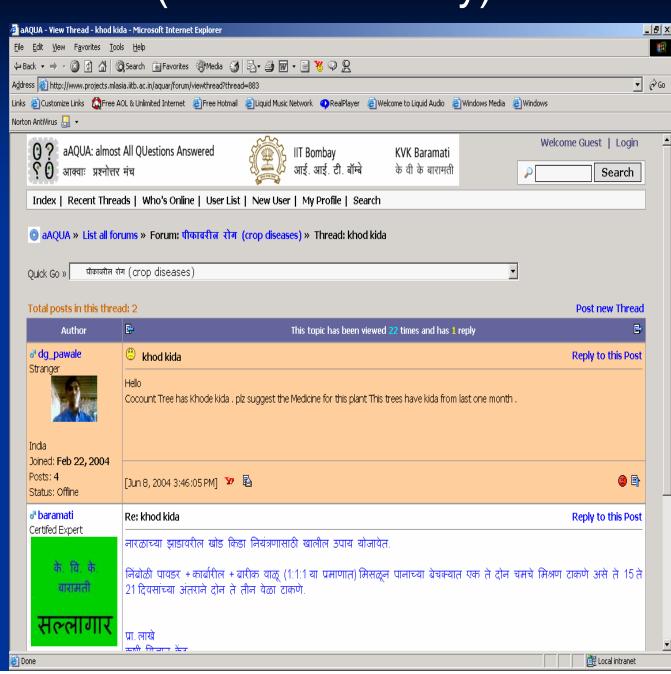

#### aAQUA Q&A forum (DIL: IIT-Bombay)

Farmers can access Agriextension services.

They can ask questions in their own language and get information more relevant to the local context.

web-based archived searchable multilingual since Nov 03