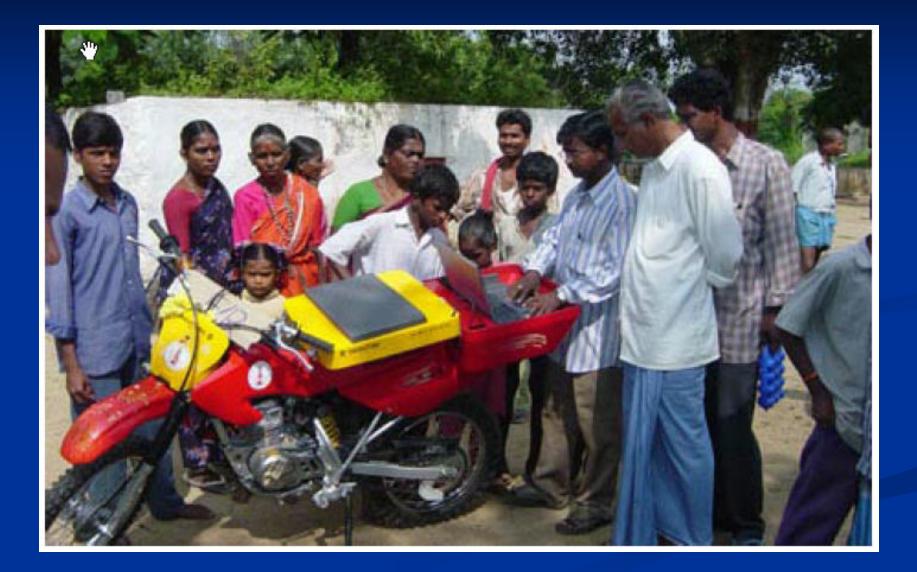

#### Project COW: Computers on Wheel

#### Founded by Pingali Raja Rajeswari

- Experimented in Mehboobnagar (close to Hyderbad)
- Computer technology with digital imaging, solar power and wireless connectivity for Internet
- New delivery method Intermediary based mobile motorcycle model.