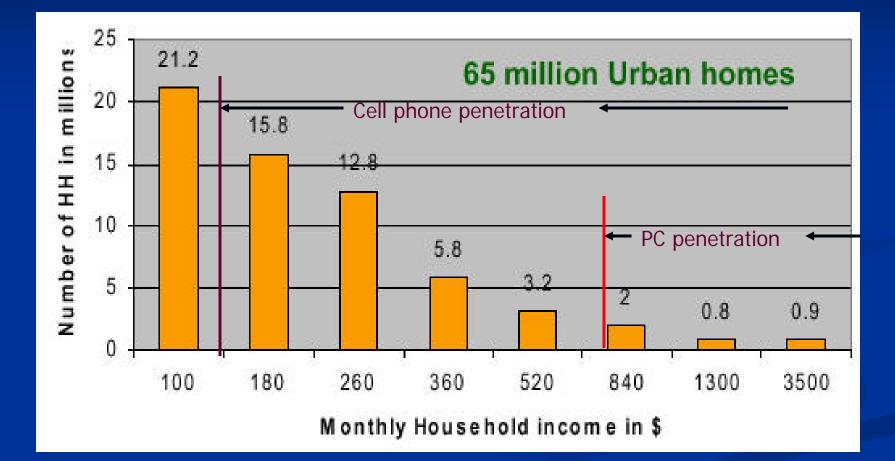

#### **Urban PC and Cell Phone Penetration**

#### Some Observations

- PC penetration is about 12 million in 20 yrs
- Internet users 30 million
- Cell phones about 100+ million in 10 yrs, and we are adding about 1 to 1.5 million every month
- Lowest cell tariff (voice calls) in the world, ~ 2 cents a minute
- Telephone density expected to cross 25% (250 mil) by 2008, and most of these will be cellular
- SMS: Very popular in India –> one is comfortable with the cell phone as platform for messaging.