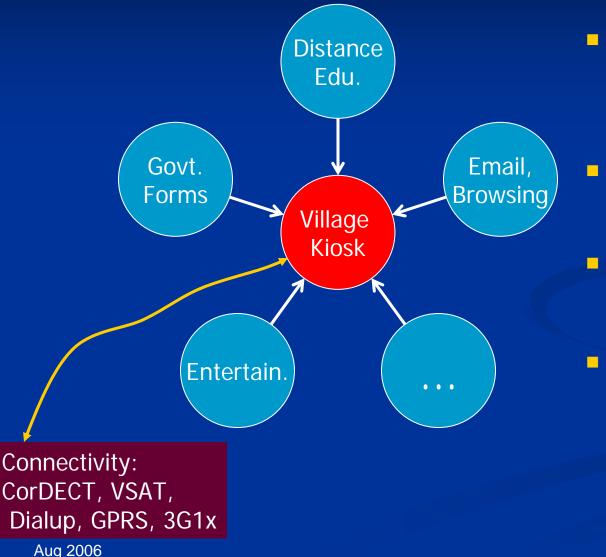

### Village Kiosk

# Village Kiosk

3

# A village kiosk consists of

- Local Entrepreneur
- Equipment
  - Computer
  - Printer
  - Battery backup
  - Web-cam
  - Speakers, Microphone
  - Connectivity
    - Antenna assembly
- Cost of setting up a village Kiosk ~
   Rs.50K to 1L