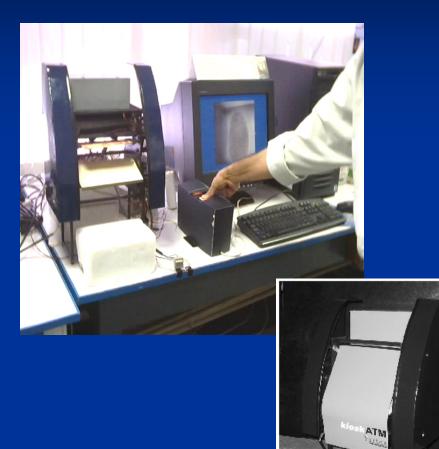

#### **Rural ATM**

## An Attempt to facilitate cash flow and expand rural banking

#### Rural ATM – Providing ICT based Rural Banking

- Developed by the TeNet group of IIT-Madras
- Deployed in rural kiosks in collaboration with ICICI bank
- Low cost rural bank
- Deposits, withdrawal, and loans
- Cost: \$800/=
- Conventional ATM costs: \$15,000/=
- Uses extremely low cost finger print authentication system (\$1/=)
- Use of plastic ID cards "smart or otherwise" not viable in rural areas