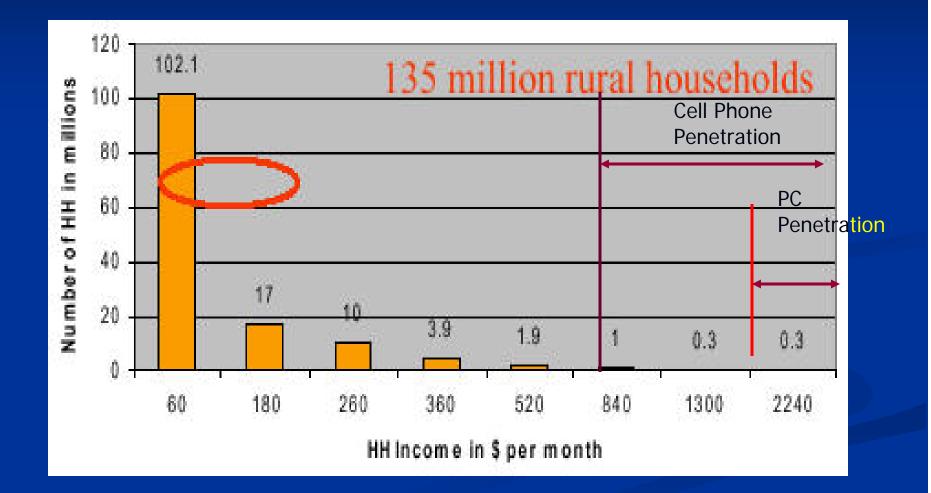

#### Rural PC and Cell Phone Penetration

#### Some Observations

- PC penetration is about 12 million in 20 yrs
- Internet users 30 million
- Cell phones about 100+ million in 10 yrs, and we are adding about 1 to 1.5 million every month
- Lowest cell tariff (voice calls) in the world, ~ 2 cents a minute
- Telephone density expected to cross 25% (250 mil) by 2008, and most of these will be cellular
- SMS: Very popular in India –> one is comfortable with the cell phone as platform for messaging.