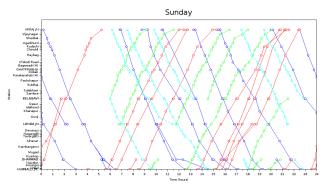

### ... To Graphical Visualization

Software Used: Scilab

◆□ > ◆□ > ◆豆 > ◆豆 > ̄豆 = のへで

# ... To Graphical Visualization

- Space-time representation of timetable
- Can be used to analyze bottlenecks in schedule, minimization of delays, possible collision domains.
- Time Table Optimization!

# ... To Graphical Visualization

The above example was based on secondary data and its analysis. That is important too, since it trains you in understanding how to represent and what would be of interest to people and the limitations of the implementation agency, in this case, a single track. Also understand what could be changed, e.g., signal spacing and loops, but that needs primary work. The next example is different.