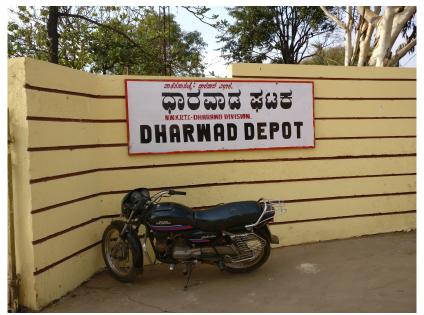

### Dharwad bus Depot

#### The Dharwad Bus Depot

- One of the eight division headquarters under North Western Karnataka Road Transport Corporation.
- operates 208 schedules with strength of 228 vehicles.
- covers 55k kms and is utilising the services of 1000 regular employees, which includes Officers, Supervisory and Administrative staff, Mechanical staff and Drivers and Conductors.