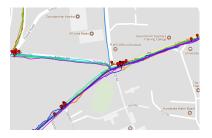

### ... To Graphical Visualization

Software Used: Scilab

◆□ > ◆□ > ◆豆 > ◆豆 > ̄豆 = のへで

# ... To Graphical Visualization

- Space-time representation of timetable
- Can be used to analyze bottlenecks in schedule, minimization of delays, possible collision domains.
- Time Table Optimization!

# ... To Graphical Visualization

The above example was based on secondary data and its analysis. That is important too, since it trains you in understanding how to represent and what would be of interest to people and the limitations of the implementation agency, in this case, a single track. Also understand what could be changed, e.g., signal spacing and loops, but that needs primary work. The next example is different.