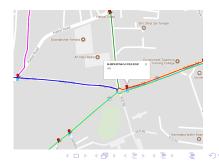

### Dharwad bus Depot

#### The Dharwad Bus Depot

- One of the eight division headquarters under North Western Karnataka Road Transport Corporation.
- operates 208 schedules with strength of 228 vehicles.
- covers 55k kms and is utilising the services of 1000 regular employees, which includes Officers, Supervisory and Administrative staff, Mechanical staff and Drivers and Conductors.