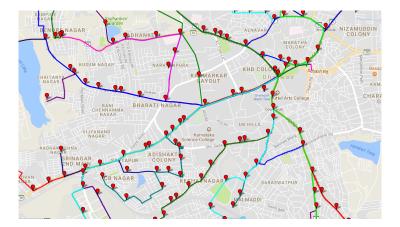

### Dharwad bus Depot

#### The Dharwad Bus Depot

- One of the eight division headquarters under North Western Karnataka Road Transport Corporation.
- operates 208 schedules with strength of 228 vehicles.
- covers 55k kms and is utilising the services of 1000 regular employees, which includes Officers, Supervisory and Administrative staff, Mechanical staff and Drivers and Conductors.

• Plethora of natural data generated on a daily basis.