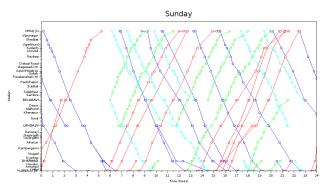

### ... To Graphical Visualization

Software Used: Scilab

◆□ > ◆□ > ◆豆 > ◆豆 > ̄豆 = のへで

# ... To Graphical Visualization

- Space-time representation of timetable
- Can be used to analyze bottlenecks in schedule, minimization of delays, possible collision domains.
- Time Table Optimization!

# ... To Graphical Visualization

The above example was based on secondary data and its analysis. That is important too, since it trains you in understanding how to represent and what would be of interest to people and the limitations of the implementation agency, in this case, a single track. Also understand what could be changed, e.g., signal spacing and loops, but that needs primary work. The next example is different.