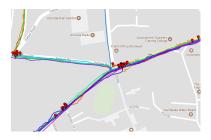

### Dharwad bus Depot

#### The Dharwad Bus Depot

- One of the eight division headquarters under North Western Karnataka Road Transport Corporation.
- operates 208 schedules with strength of 228 vehicles.
- covers 55k kms and is utilising the services of 1000 regular employees, which includes Officers, Supervisory and Administrative staff, Mechanical staff and Drivers and Conductors.