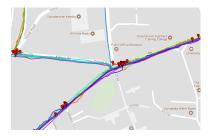

### Dharwad bus Depot

#### The Dharwad Bus Depot

- One of the eight division headquarters under North Western Karnataka Road Transport Corporation.
- operates 208 schedules with strength of 228 vehicles.
- covers 55k kms and is utilising the services of 1000 regular employees, which includes Officers, Supervisory and Administrative staff, Mechanical staff and Drivers and Conductors.