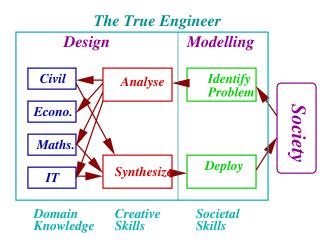

### Science

### Engineering

◆□▶ ◆□▶ ◆臣▶ ◆臣▶ 臣 のへで

# Engineering v/s Science

- Scientist describes society, engineer wants to change it. So how should the change be?
- Obviously which generates value, which is why we engineers need to understand society and how it operates.