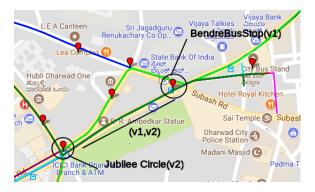

### Dharwad bus Depot

#### The Dharwad Bus Depot

- One of the eight division headquarters under North Western Karnataka Road Transport Corporation.
- operates 208 schedules with strength of 228 vehicles.
- covers 55k kms and is utilising the services of 1000 regular employees, which includes Officers, Supervisory and Administrative staff, Mechanical staff and Drivers and Conductors.