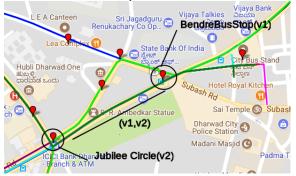

### Dharwad bus Depot

#### The Dharwad Bus Depot

- One of the eight division headquarters under North Western Karnataka Road Transport Corporation.
- operates 208 schedules with strength of 228 vehicles.
- covers 55k kms and is utilising the services of 1000 regular employees, which includes Officers, Supervisory and Administrative staff, Mechanical staff and Drivers and Conductors.