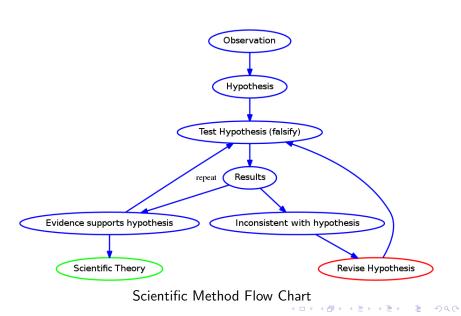

# ... To Graphical Visualization

The above example was based on secondary data and its analysis. That is important too, since it trains you in understanding how to represent and what would be of interest to people and the limitations of the implementation agency, in this case, a single track. Also understand what could be changed, e.g., signal spacing and loops, but that needs primary work. The next example is different.