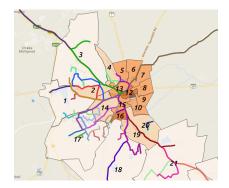

### And what is the reality ...

Percentage of Rural Households cooking with Firewood (2011)

◆□▶ ◆□▶ ◆臣▶ ◆臣▶ 臣 の�?

#### Data from Census 2011