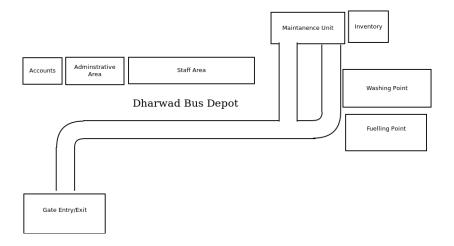

### Dharwad bus Depot

#### The Dharwad Bus Depot

- One of the eight division headquarters under North Western Karnataka Road Transport Corporation.
- operates 208 schedules with strength of 228 vehicles.
- covers 55k kms and is utilising the services of 1000 regular employees, which includes Officers, Supervisory and Administrative staff, Mechanical staff and Drivers and Conductors.