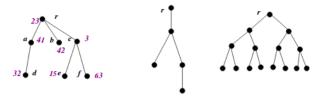

### A rooted tree

**Rooted Tree**: T(V, E), r is a rooted tree iff (i) T is a tree and  $r \in V$  is a vertex (called the **root**, and (ii) there is a function call *level* :  $V \to \mathbb{Z}$  such that (a) *level*(r) = 0, (b) *level*(v)  $\geq$  0, and (c) each vertex v of level d > 0 is connected to exactly one vertex w of level d - 1. Then w is called the **parent** of v and v the **child** of w. A vertex with no children is called a **leaf node**.

- 日本 - 1 日本 - 日本 - 日本

A tree with *n* vertices has exactly n - 1 edges.