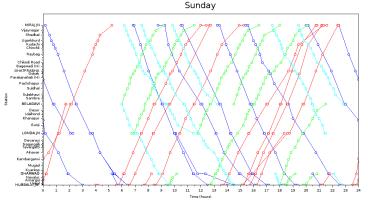

### ... To Graphical Visualization

Software Used: Scilab

◆□ > ◆□ > ◆豆 > ◆豆 > ̄豆 = のへで

# ... To Graphical Visualization

- Space-time representation of timetable
- Can be used to analyze bottlenecks in schedule, minimization of delays, possible collision domains.
- Time Table Optimization!

# ... To Graphical Visualization

The above example was based on secondary data and its analysis. That is important too, since it trains you in understanding how to represent and what would be of interest to people and the limitations of the implementation agency, in this case, a single track. Also understand what could be changed, e.g., signal spacing and loops, but that needs primary work. The next example is different.