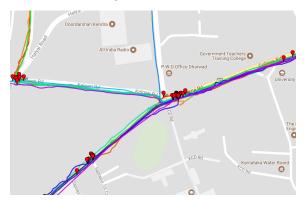

### ... To Graphical Visualization

Software Used: Scilab

◆□ > ◆□ > ◆豆 > ◆豆 > ̄豆 = のへで

# ... To Graphical Visualization

- Space-time representation of timetable
- Can be used to analyze bottlenecks in schedule, minimization of delays, possible collision domains.
- Time Table Optimization!

# ... To Graphical Visualization

The above example was based on secondary data and its analysis. That is important too, since it trains you in understanding how to represent and what would be of interest to people and the limitations of the implementation agency, in this case, a single track. Also understand what could be changed, e.g., signal spacing and loops, but that needs primary work. The next example is different.