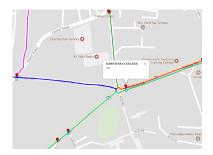

### Dharwad bus Depot

#### The Dharwad Bus Depot

- One of the eight division headquarters under North Western Karnataka Road Transport Corporation.
- operates 208 schedules with strength of 228 vehicles.
- covers 55k kms and is utilising the services of 1000 regular employees, which includes Officers, Supervisory and Administrative staff, Mechanical staff and Drivers and Conductors.