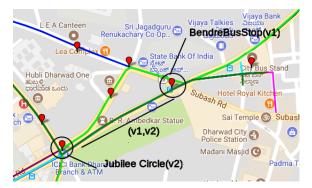

| Done              | 11        |
| 27     | DCS 19A, DCS-20A, DCS 58A       | CBT                    | Ramanagar       | 6    | YMK              | Ishan, Akash                | 13, 16             | Done              | 98        |
| 28     | DCS-10, DCS-33A, DCS-63A        | CBT                    | S.R.NAGAR       | 5    | TOLL NAKA        | Riya, Shreyas, Prabhakar    | 07, 10, 9          | Done              | 28        |
| 20     | DCS.35A                         | CRT                    | SADHANAKERE     | 4    | 1                | Kausik Daal Ashish          | 94 95 47           | Dana              | 36        |

75 distinct routes were allocated to the students, out of which 12 were reported to be disfunctional or duplicate.

◆□▶ ◆□▶ ◆臣▶ ◆臣▶ 臣 の�?

### The Representation



A graph G(V, E) is eminently suitable to represent locations (as vertices) and paths between locations (as edges).

### The Representation



- The place (v) represents an actual location and contains location data (latitude-longitude (lat-long)), name and other attributes specific to the place and the route on which it lies.
- An edge consists of two places  $(v_1, v_2)$  and a track between them.
- A route consists of a sequence of places, connected by the edges. ▲□▶ ▲□▶ ▲□▶ ▲□▶ □ のQ@

### The Representation



- A service from  $v_i$  to  $v_j$ ,  $S(v_i, v_j, t_0, d)$ , consists of a route followed by a bus along with the start time( $t_0$ ) and the trip duration (d).
- Finally, a schedule is a set of services carried out by a single bus.



#### Figure: The KML tracks generated from